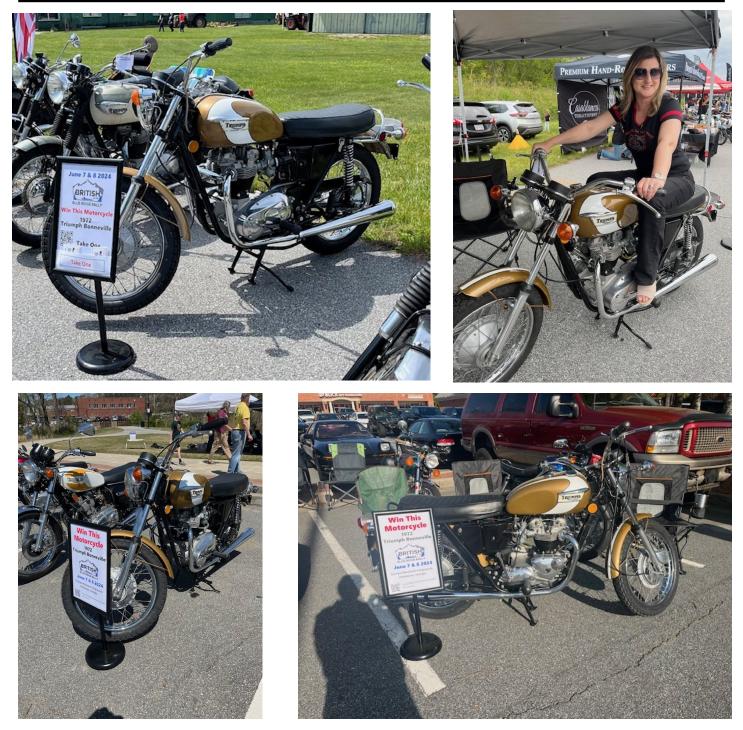

As mentioned in a previous newsletter, the 1972 Triumph Bonneville Rally bike is finished. We have showed the bike at the Acworth Cruise In, the Worship Car Show in Roswell GA and the Meltdown Show in Hendersonville NC. This year the Rally bike turned out to be a numbers matching complete restoration with a complete engine rebuild. You can see the Rally bike start up on Facebook or our website (www.gabma.us). To qualify for the Rally bike drawing, all you need to do is purchase a full event (2 day) ticket. You can check out Rally bike pictures on page 4.

We will be displaying the Rally bike at Triumph of Roswell on Bike Night on Tuesday May 21, 6—9 PM. The bike will remain on display at Triumph of Roswell for about a week. If you have not seen the bike, this is your chance. Click the button below for directions to Triumph of Roswell.

Come support us at the Rally....vintage bikes, great people, great rides and you might come home with a restored 1972 Triumph Bonneville. See you at the Rally.

**2024 Event Schedule:** The 2024 event schedule is on page 2. After the British in the Blue Ridge Rally, the next events are the INOA Rally and Acworth Cruise In.

# Rally Bike - On Display

The 1972 Triumph Bonneville Rally bike will be on display at Triumph of Roswell Bike Night Tuesday May 21. 6 - 9 PM